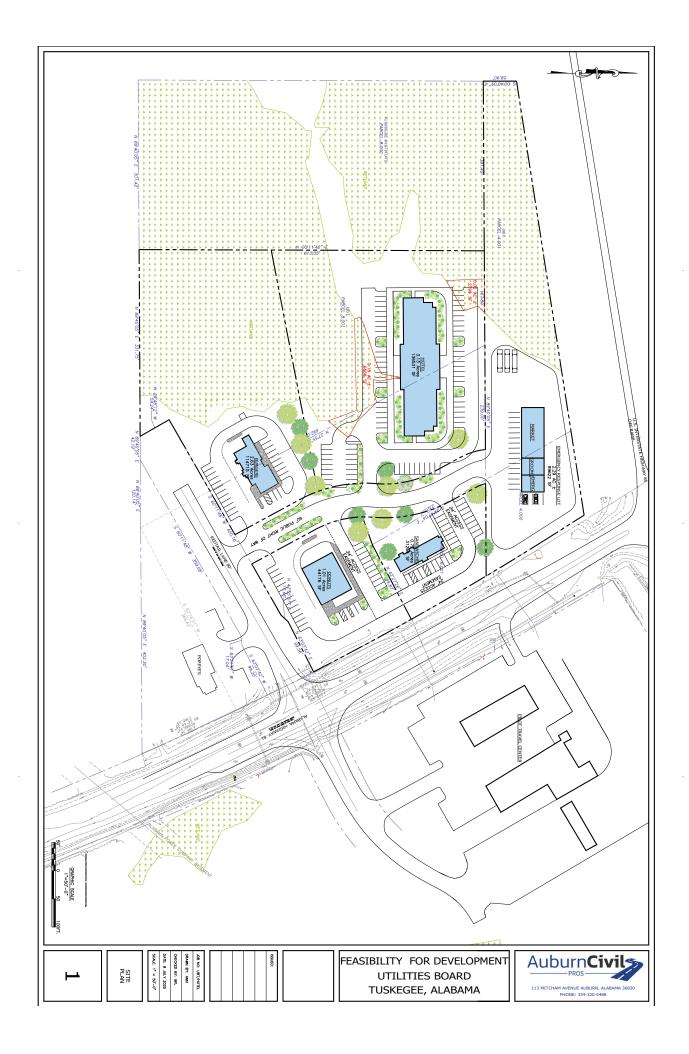

# Zoning/Acreage/Topography

| Zoning Classification                   | Retail and Commercial |
|-----------------------------------------|-----------------------|
| Phase 1 Environmental Survey Completed? | Yes                   |