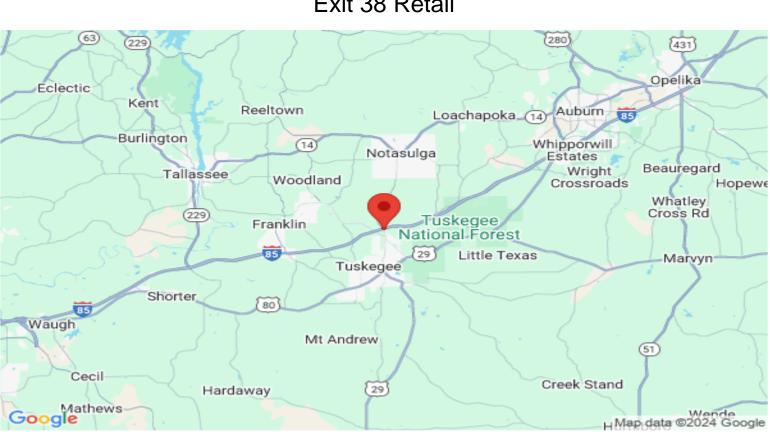

Highway 81 at Exit 38 Tuskegee, Tuskegee, AL, 36083 32.47168898, -85.69075181

# Exit 38 Retail