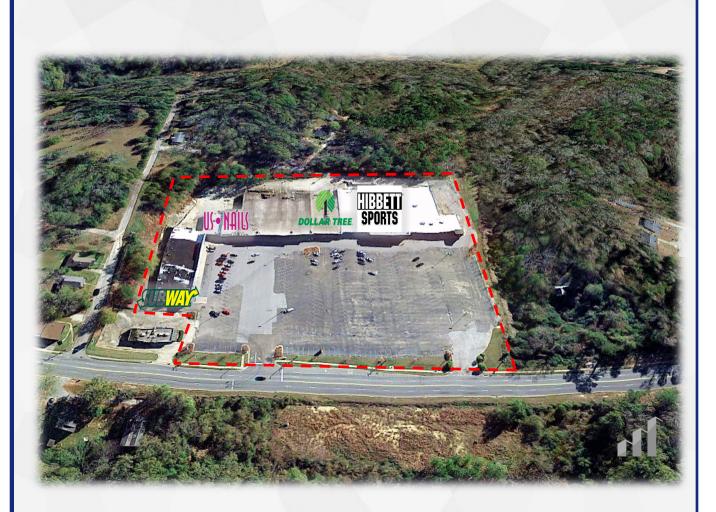

## LEASE RATE: Contact Agent

LAND SIZE: 6.6± AC

BUILDING SIZE: 100,042±SF

AVAILABLE SPACE: 1,200-25,600±SF

ZONING: COMMERCIAL

PARKING: ON-SITE

VISIBILITY: GREAT

## LOCATION:

- 7.2 MILE FROM 1-85
- ON-SITE PARKING FOR EMPLOYEES & CUSTOMERS
- 1.3 MILES FROM TUSKEGEE UNIVERSITY WHICH HAS 3,156 STUDENTS
- ANCHORED BY HIBBITT SPORTS, DOLLAR TREE & WAREHOUSE HOME FURNISHINGS
- Traffic Counts of  $8,110 \pm AADT$