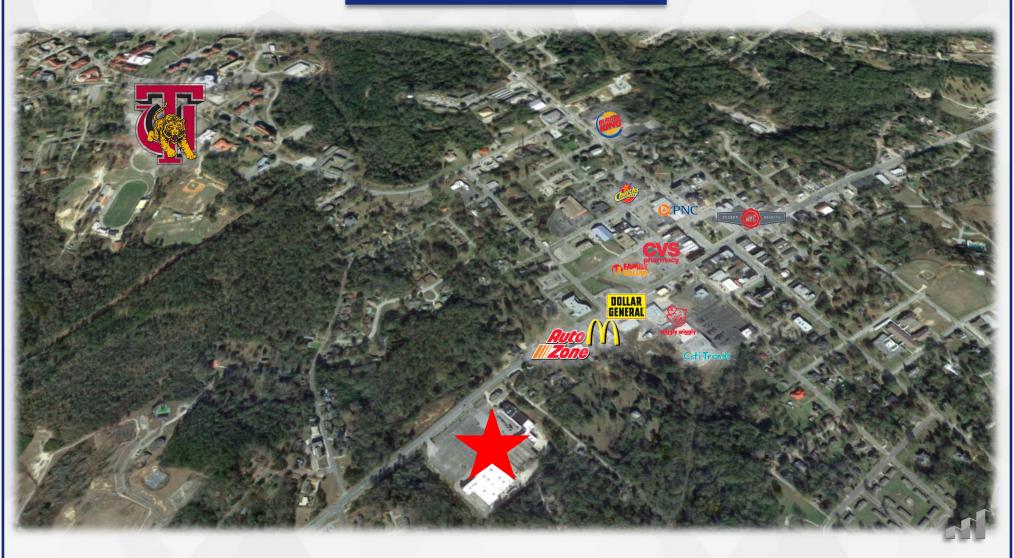

## LOCATION:

- 7.2 MILE FROM 1-85
- ON-SITE PARKING FOR EMPLOYEES & CUSTOMERS
- 1.3 MILES FROM TUSKEGEE UNIVERSITY WHICH HAS 3,156 STUDENTS
- ANCHORED BY HIBBITT SPORTS, DOLLAR TREE & WAREHOUSE HOME FURNISHINGS
- Traffic Counts of  $8,110 \pm AADT$