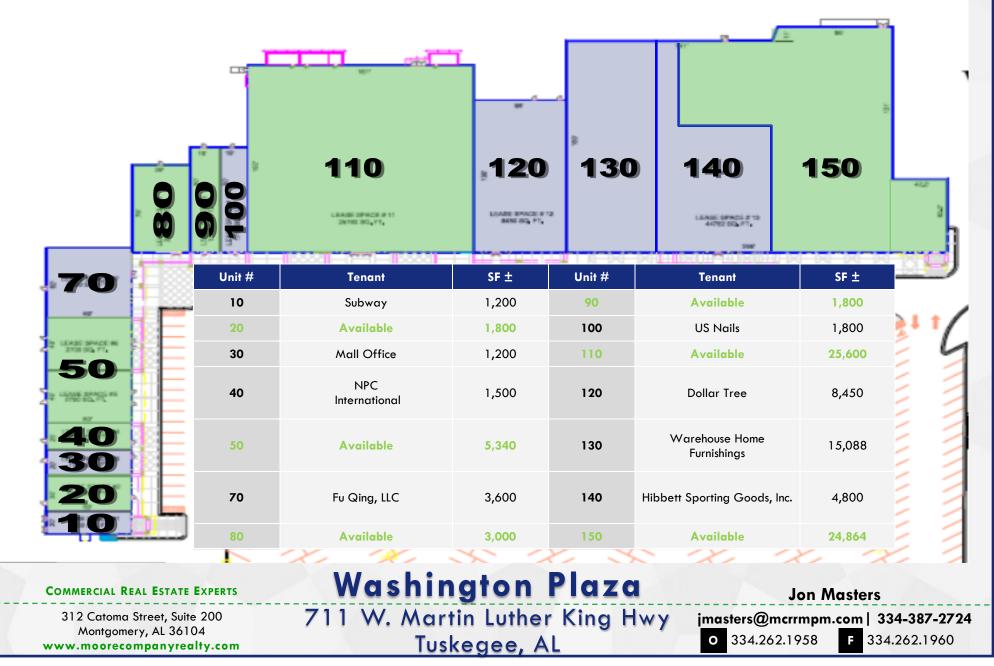

## LEASE RATE: Contact Agent

LAND SIZE: 6.6± AC

BUILDING SIZE: 100,042±SF

AVAILABLE SPACE: 1,200-25,600±SF

ZONING: COMMERCIAL

PARKING: ON-SITE

VISIBILITY: GREAT

## LOCATION:

- 7.2 MILE FROM 1-85
- ON-SITE PARKING FOR EMPLOYEES & CUSTOMERS
- 1.3 MILES FROM TUSKEGEE UNIVERSITY WHICH HAS 3,156 STUDENTS
- ANCHORED BY HIBBITT SPORTS, DOLLAR TREE & WAREHOUSE HOME FURNISHINGS
- Traffic Counts of  $8,110 \pm AADT$

| COMMERCIAL REAL ESTATE EXPERTS                                                     | Washington Plaza                              | Jon Masters                                                |
|------------------------------------------------------------------------------------|-----------------------------------------------|------------------------------------------------------------|
| 312 Catoma Street, Suite 200<br>Montgomery, AL 36104<br>www.moorecompanyrealty.com | 711 W. Martin Luther King Hwy<br>Tuskegee, AL | jmasters@mcrrmpm.com334-387-27240334.262.1958F334.262.1960 |