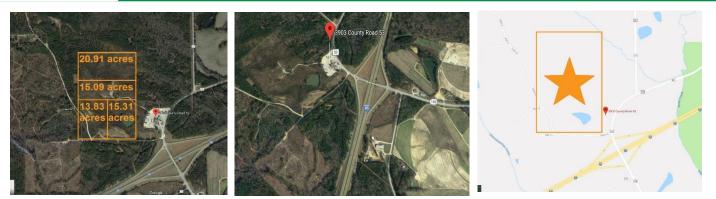

# 65.43 Acres off of I-85/exit 42

#### **Property Overview**

Excellent location off of I-85/exit 42 in Macon County Alabama behind the Torch 85 gas station.

65.43 acres Stocked pond on property Cell tower located on property that is available to be leased separately Only about a 40 minute drive from Montgomery

#### Call 334.652.2121

Property located on I-85 between Hyundai and Kia Manufacturing Companies and divided into four sections.