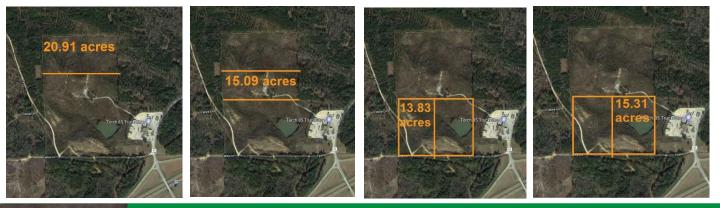

#### Call 334.652.2121

Property located on I-85 between Hyundai and Kia Manufacturing Companies and divided into four sections.